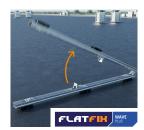

### For all applications

- Systems for pitched roofs
  - ClickFit EVO steel roof: universal lightweight system for trapezoidal and corrugated sheet roofs
  - ClickFit EVO tiled roof: variable connection with practical hooks and click system or drilling into rafters
- Systems for flat roofs
  - FlatFix Wave Plus for commercial roof systems: unique fold-out mechanism and preassembled base units for east-west elevations with cable management and various options for ballast
  - FlatFix Fusion for small and medium sized flat roofs: versatile modular click system (south elevation) for a customer-specific configuration

### Fast and easy installation

- Universal module clamp for each framed solar module can be used as both a middle and end clamp in combination with the end cap
- Click connection to universal roof hook for faster connection of the mounting rail
- Less components, tool-free installation or max. one tool required for assembly
- FlatFix Wave Plus: unique construction requires no drilling and/or cutting
- Innovative solutions for clean cable management
- Integrated equipotential bonding for flat roof systems