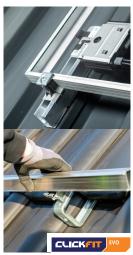

### For all applications

- Systems for pitched roofs
  - ClickFit EVO steel roof: universal lightweight system for trapezoidal and corrugated sheet roofs
  - ClickFit EVO tiled roof: variable connection with practical hooks and click system or drilling into rafters
- Systems for flat roofs
  - FlatFix Wave Plus for commercial roof systems: unique fold-out mechanism and preassembled base units for east-west elevations with cable management and various options for ballast
  - FlatFix Fusion for small and medium sized flat roofs: versatile modular click system (south elevation) for a customer-specific configuration

### Fast and easy installation

- Universal module clamp for each framed solar module can be used as both a middle and end clamp in combination with the end cap
- Click connection to universal roof hook for faster connection of the mounting rail
- Less components, tool-free installation or max. one tool required for assembly
- FlatFix Wave Plus: unique construction requires no drilling and/or cutting
- Innovative solutions for clean cable management
- Integrated equipotential bonding for flat roof systems