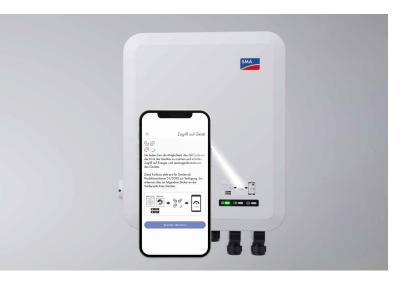

#### Maximum flexibility

- 2 MPP trackers
- 150% over-dimensioning on the DC side
- Versatile: for new systems and for expanding systems with a battery-storage system
- Compatible with DC-coupled high-voltage batteries from leading manufacturers
- Use of energy from PV inverters installed in parallel by combining the battery charge from the DC and AC sides