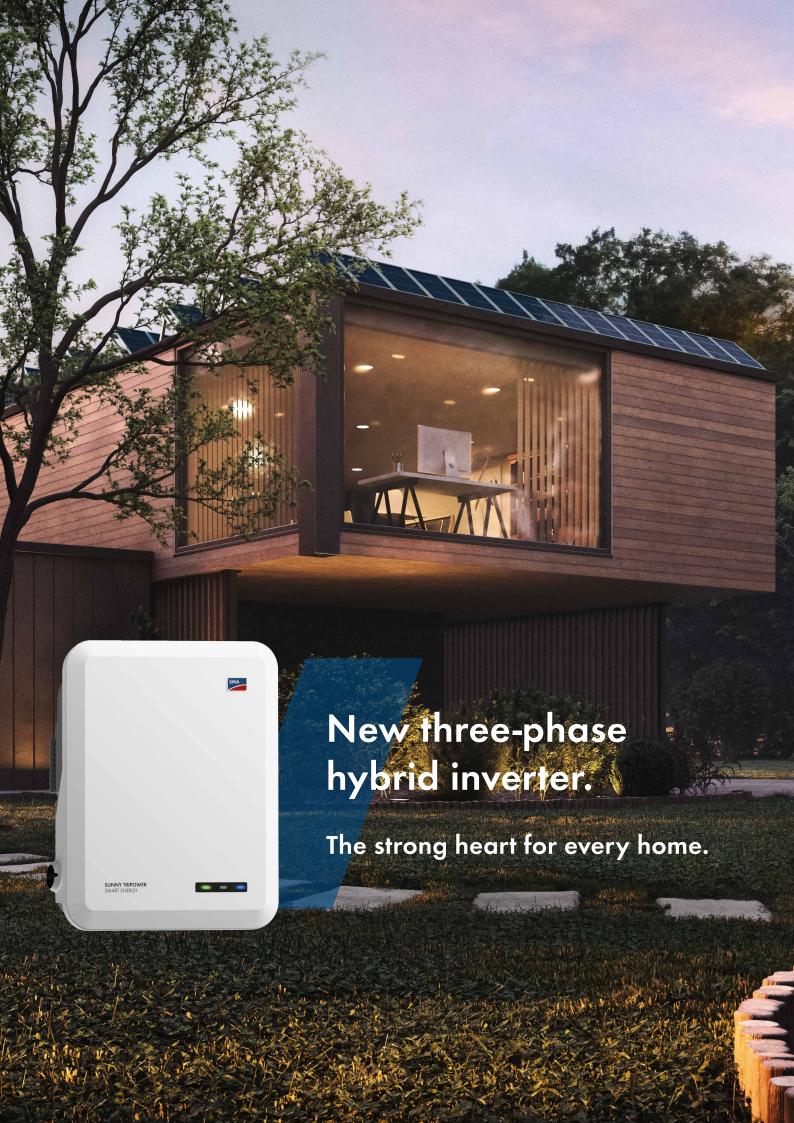

#### Easy installation and handling

- Installation without any need to open the lid
- Intuitive commissioning via smartphone with the 360° app
- 2-in-1 solution: saves space and time
- No fan: quiet and low-maintenance