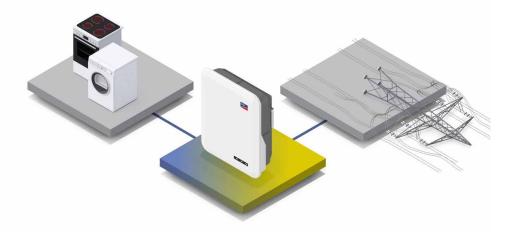

# Systematic and intelligent energy management

The SMA Energy System Home reduces the cost of driving a car, heating and consuming electricity by using and storing solar energy intelligently. The operation of home appliances can also be automatically scheduled for periods when the PV system is supplying sufficient solar power, ensuring that the maximum amount of the solar power produced exactly where it's needed.

#### Heat with solar power

Heat your home and double your annual savings potential at the same time.\* Unlike conventional systems, the SMA Energy System Home optimizes heat pumps and thus significantly improves the self-consumption of solar energy. This means that you do not have to buy energy for three times the price in the evening or take a cold shower in the morning. Comfort takes priority.

#### E-mobility with SMA

The SMA Energy System Home finally makes e-mobility a truly attractive proposition. It enables you to reliably charge your electric vehicle with solar power, sparing your wallet and protecting the environment. The charging process itself can be precision-planned thanks to the SMA Energy app, while the Sunny Home Manager 2.0 ensures the desired departure time at minimum cost. If you are in a hurry, the EV Charger reduces the charging time tenfold!\*\*