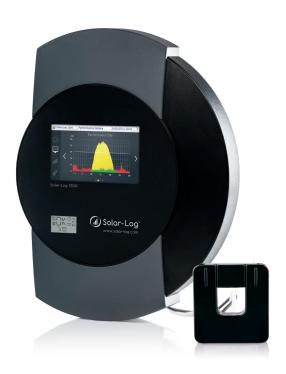

The solution: Solar-Log™. It monitors the PV plant around the clock and efficiently controls the power flows.

Solor-Log
www.solor-log.com

Solar-Log 1200 Meter

## Just the right Solar-Log™

The Solar-Log™ Meter is the ideal solution for integrated consumption recording and management with the convenience of simple touchscreen controls. Many sophisticated yet easy-to-use options