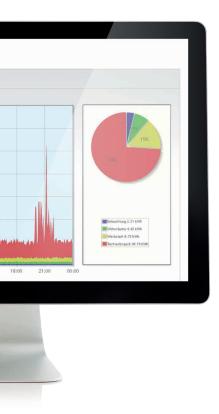

consumption and yield balance

#### Solar-Log™ has much more to offer

Several PV plants can be visualized with the Solar-Log™ App. The data can be accessed at any time. In connection with Solar-Log™ WEB, the Dashboard displays the performance of PV plants at a glance.