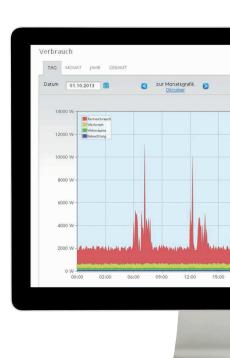

# Solar-Log™ WEB: The All-inclusive Package

The Solar-Log™ WEB offers comprehensive presentation and reporting options. Yield and consumption data, as well as plant data, can be accessed online at anytime. In connection with a service contract, error messages are automatically sent to the installer or portal operator to be taken care of directly by a professional.

consumption and yield balance